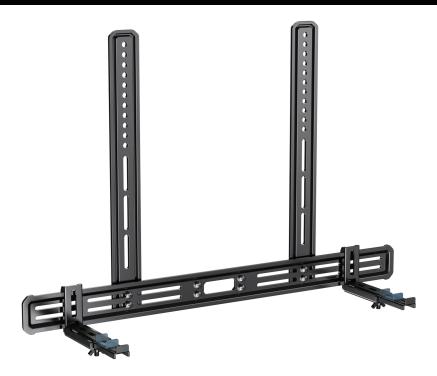

# ERSB2-01B Soundbar Mount

Elevate your audio experience with ERSB2-01B soundbar mount, designed to seamlessly integrate with your home entertainment system. Featuring a universal design, it is tailored to fit a wide range of soundbars. The height adjustment functionality ensures optimal placement for immersive sound quality. With the option to mount it either above or below your TV, this mount provides flexibility to suit your setup. Supporting a weight capacity of up to 13.2 lbs. This soundbar mount can move with your tv, especially if you a motion TV mount. Enjoy hassle-free installation with a sleek design that blends style and functionality.

#### **Features**

- Universal Design: Designed to fit a variety of soundbars and speakers for a customized fit.
- Height Adjustment: Easily modify the height for an optimal audio experience.
- Flexible Mounting Options: Install above or below your
  TV to suit your room layout.
- Weight Capacity: Supports soundbars and speakers up to 13.2 lbs.
- Hassle-Free Installation: Quick and straightforward setup with minimal effort.

## **Product Dimensions**

TV INTERFACE 3D VIEW

WALL PLATE SIDE VIEW