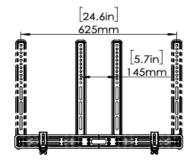

### WARRANTY: 5-Year

| Product<br>Specifications | DIMENSIONS (W x H x D) | PRODUCT WEIGHT | LOAD CAPACITY | FINISH         | AVAILABLE COLORS |
|---------------------------|------------------------|----------------|---------------|----------------|------------------|
|                           | 26.5" × 18.0" × 4.4"   | 3.4 lbs.       | 13.2 lbs.     | Powder Coating | Black            |
|                           | 673mm × 457mm × 111mm  | 1.54 kg        | 5.98 kg       |                |                  |

## **Product Dimensions**

TV INTERFACE 3D VIEW

WALL PLATE SIDE VIEW