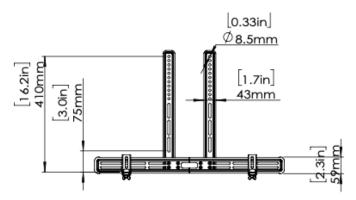

## **Product Dimensions**

TV INTERFACE 3D VIEW

WALL PLATE SIDE VIEW

### WARRANTY: 5-Year

| Product<br>Specifications | DIMENSIONS (W x H x D) | PRODUCT WEIGHT | LOAD CAPACITY | FINISH         | AVAILABLE COLORS |
|---------------------------|------------------------|----------------|---------------|----------------|------------------|
|                           | 26.5" × 18.0" × 4.4"   | 3.4 lbs.       | 13.2 lbs.     | Powder Coating | Black            |
|                           | 673mm × 457mm × 111mm  | 1.54 kg        | 5.98 kg       |                |                  |