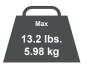

#### **Features**

- Universal Design: Designed to fit a variety of soundbars and speakers for a customized fit.
- Height Adjustment: Easily modify the height for an optimal audio experience.
- Flexible Mounting Options: Install above or below your
  TV to suit your room layout.
- Weight Capacity: Supports soundbars and speakers up to 13.2 lbs.
- Hassle-Free Installation: Quick and straightforward setup with minimal effort.

### WARRANTY: 5-Year

| Product<br>Specifications | DIMENSIONS (W x H x D) | PRODUCT WEIGHT | LOAD CAPACITY | FINISH         | AVAILABLE COLORS |
|---------------------------|------------------------|----------------|---------------|----------------|------------------|
|                           | 26.5" × 18.0" × 4.4"   | 3.4 lbs.       | 13.2 lbs.     | Powder Coating | Black            |
|                           | 673mm × 457mm × 111mm  | 1.54 kg        | 5.98 kg       |                |                  |