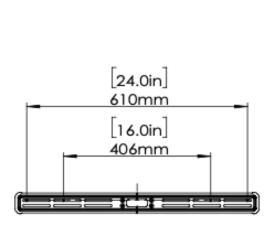

## **Product Dimensions**

TV INTERFACE 3D VIEW

WALL PLATE SIDE VIEW

### WARRANTY: 5-Year

| Product<br>Specifications | DIMENSIONS (W x H x D) | PRODUCT WEIGHT | LOAD CAPACITY | FINISH         | AVAILABLE COLORS |
|---------------------------|------------------------|----------------|---------------|----------------|------------------|
|                           | 26.5" × 18.0" × 4.4"   | 3.4 lbs.       | 13.2 lbs.     | Powder Coating | Black            |
|                           | 673mm × 457mm × 111mm  | 1.54 kg        | 5.98 kg       |                |                  |