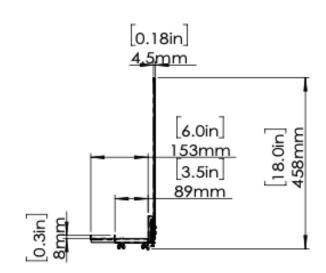

## **Product Dimensions**

TV INTERFACE 3D VIEW

WALL PLATE SIDE VIEW

### WARRANTY: 5-Year

| Product<br>Specifications | DIMENSIONS (W x H x D) | PRODUCT WEIGHT | LOAD CAPACITY | FINISH         | AVAILABLE COLORS |
|---------------------------|------------------------|----------------|---------------|----------------|------------------|
|                           | 26.5" × 18.0" × 4.4"   | 3.4 lbs.       | 13.2 lbs.     | Powder Coating | Black            |
|                           | 673mm × 457mm × 111mm  | 1.54 kg        | 5.98 kg       |                |                  |