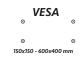

#### **TV Compatibility**

### WARRANTY: 5-Year

| Product<br>Specifications | DIMENSIONS (W x H x D) | PRODUCT WEIGHT | LOAD CAPACITY | FINISH         | AVAILABLE COLORS |
|---------------------------|------------------------|----------------|---------------|----------------|------------------|
|                           | 26.5" × 18.0" × 4.4"   | 3.4 lbs.       | 13.2 lbs.     | Powder Coating | Black            |
|                           | 673mm × 457mm × 111mm  | 1.54 kg        | 5.98 kg       |                |                  |