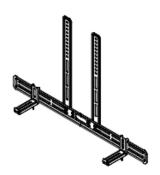

# ERSB2-01B Soundbar Mount

Elevate your audio experience with ERSB2-01B soundbar mount, designed to seamlessly integrate with your home entertainment system. Featuring a universal design, it is tailored to fit a wide range of soundbars. The height adjustment functionality ensures optimal placement for immersive sound quality. With the option to mount it either above or below your TV, this mount provides flexibility to suit your setup. Supporting a weight capacity of up to 13.2 lbs. This soundbar mount can move with your tv, especially if you a motion TV mount. Enjoy hassle-free installation with a sleek design that blends style and functionality.

#### **Features**

- Universal Design: Designed to fit a variety of soundbars and speakers for a customized fit.
- Height Adjustment: Easily modify the height for an optimal audio experience.
- Flexible Mounting Options: Install above or below your
  TV to suit your room layout.
- Weight Capacity: Supports soundbars and speakers up to 13.2 lbs.
- Hassle-Free Installation: Quick and straightforward setup with minimal effort.

## **Product Dimensions**

TV INTERFACE 3D VIEW

WALL PLATE SIDE VIEW