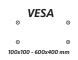

e of 1.7" and can be level-adjusted on one bracket. Easy three-step installation. A universal hardware bag is included in the package. The ERMLL3-01B locking mechanism is a spring lock block with magnetic adjustable cords, allowing them to be discreetly concealed in the TV, regardless of its size. ERMMLL3 is UL-tested and certified.

#### **Features**

- Fits 42" to 90" TVs. Holds up to 135 lbs on wood stud & concrete wall and 100 lbs on drywall respectively.
- The industry-leading design allows effortless TV positioning regardless of size and weight.
- 1.7" low profile brings your room a clean look.
- Pull cord lock allows easy and reliable locking or unlocking of your TV.
- The +2° level function ensures the television is perfectly level for optimal viewing.



### **TV Compatibility**









## WARRANTY: 5-Year

| Product<br>Specifications | DIMENSIONS (W x H x D) | PRODUCT WEIGHT | LOAD CAPACITY                        | FINISH         | AVAILABLE COLORS |
|---------------------------|------------------------|----------------|--------------------------------------|----------------|------------------|
|                           | 17.1" × 31" × 9.1"     | 9.1 lbs.       | 135lbs. (wood)<br>100 lbs. (drywall) | Powder Coating | Black            |
|                           | 435mm × 786mm × 230mm  | 4.12 KG        | 61 KG                                |                |                  |

# **Product Dimensions**

### **TV INTERFACE**



### **TOP VIEW**



### **WALL PLATE**



### **SIDE VIEW**