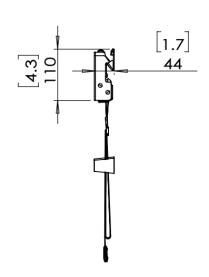

n is perfectly level for optimal viewing.



### **TV Compatibility**









## WARRANTY: 5-Year

| Product<br>Specifications | DIMENSIONS (W x H x D) | PRODUCT WEIGHT | LOAD CAPACITY                        | FINISH         | AVAILABLE COLORS |
|---------------------------|------------------------|----------------|--------------------------------------|----------------|------------------|
|                           | 17.1" × 31" × 9.1"     | 9.1 lbs.       | 135lbs. (wood)<br>100 lbs. (drywall) | Powder Coating | Black            |
|                           | 435mm × 786mm × 230mm  | 4.12 KG        | 61 KG                                |                |                  |

# **Product Dimensions**

### **TV INTERFACE**



### **TOP VIEW**



### **WALL PLATE**



### **SIDE VIEW**