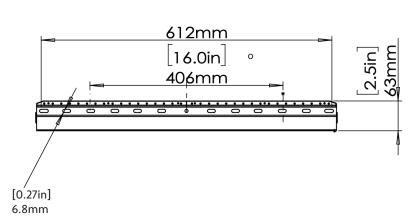

ensures the television is perfectly level for optimal viewing.



### **TV Compatibility**









## WARRANTY: 5-Year

| Product<br>Specifications | DIMENSIONS (W x H x D) | PRODUCT WEIGHT | LOAD CAPACITY                        | FINISH         | AVAILABLE COLORS |
|---------------------------|------------------------|----------------|--------------------------------------|----------------|------------------|
|                           | 17.1" × 31" × 9.1"     | 9.1 lbs.       | 135lbs. (wood)<br>100 lbs. (drywall) | Powder Coating | Black            |
|                           | 435mm × 786mm × 230mm  | 4.12 KG        | 61 KG                                |                |                  |

# **Product Dimensions**

### **TV INTERFACE**



### **TOP VIEW**



### **WALL PLATE**



### **SIDE VIEW**