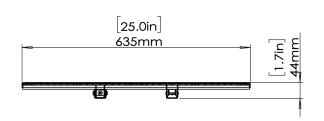

he +2° level function ensures the television is perfectly level for optimal viewing.



### **TV Compatibility**









## WARRANTY: 5-Year

| Product<br>Specifications | DIMENSIONS (W x H x D) | PRODUCT WEIGHT | LOAD CAPACITY                        | FINISH         | AVAILABLE COLORS |
|---------------------------|------------------------|----------------|--------------------------------------|----------------|------------------|
|                           | 17.1" × 31" × 9.1"     | 9.1 lbs.       | 135lbs. (wood)<br>100 lbs. (drywall) | Powder Coating | Black            |
|                           | 435mm × 786mm × 230mm  | 4.12 KG        | 61 KG                                |                |                  |

# **Product Dimensions**

### **TV INTERFACE**



### **TOP VIEW**



### **WALL PLATE**



### **SIDE VIEW**