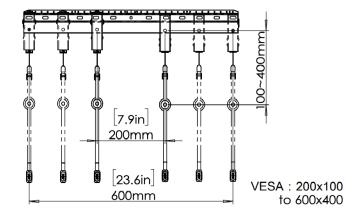

king of your TV.
- The +2° level function ensures the television is perfectly level for optimal viewing.



### **TV Compatibility**









## WARRANTY: 5-Year

| Product<br>Specifications | DIMENSIONS (W x H x D) | PRODUCT WEIGHT | LOAD CAPACITY                        | FINISH         | AVAILABLE COLORS |
|---------------------------|------------------------|----------------|--------------------------------------|----------------|------------------|
|                           | 17.1" × 31" × 9.1"     | 9.1 lbs.       | 135lbs. (wood)<br>100 lbs. (drywall) | Powder Coating | Black            |
|                           | 435mm × 786mm × 230mm  | 4.12 KG        | 61 KG                                |                |                  |

# **Product Dimensions**

### **TV INTERFACE**



### **TOP VIEW**



### **WALL PLATE**



### **SIDE VIEW**