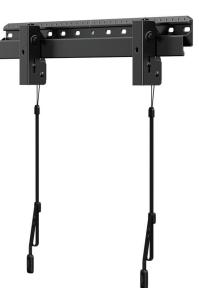

# ERMLL3-01B

Fixed Mount

The ERMLL3-01B is a Large Fixed TV Mount 42"-90" TV weighing 135 lbs of wood stud, concrete, and 100 lbs drywall. This mount has a profile of 1.7" and can be level-adjusted on one bracket. Easy three-step installation. A universal hardware bag is included in the package. The ERMLL3-01B locking mechanism is a spring lock block with magnetic adjustable cords, allowing them to be discreetly concealed in the TV, regardless of its size. ERMMLL3 is UL-tested and certified.

#### **Features**

- Fits 42" to 90" TVs. Holds up to 135 lbs on wood stud & concrete wall and 100 lbs on drywall respectively.
- The industry-leading design allows effortless TV positioning regardless of size and weight.
- 1.7" low profile brings your room a clean look.
- Pull cord lock allows easy and reliable locking or unlocking of your TV.
- The +2° level function ensures the television is perfectly level for optimal viewing.