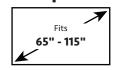

## **ERMLX2-01B**

**Fixed Mount** 

ERMLX2-01B Extra Large Fixed TV Mount Designed to fit TVs from 65" to 115" and supporting up to 225 lbs on wood studs and concrete, or 110 lbs on drywall, this mount offers unparalleled stability and versatility. Its ultra-low profile of just 1.2" ensures a sleek and unobtrusive appearance, making your TV the space's centerpiece. Installation is a breeze with the ERMLX2's intuitive three-step process, allowing you to set up your TV quickly and efficiently. The innovative quick-connect locking mechanism with magnetically

## **Features**

- Fits TVs from 65" to 115" and supports up to 225 lbs on wood studs and concrete, or 110 lbs on drywall.
- An ultra-low profile of just 1.2".
- Intuitive three-step process, allowing you to set up your
  TV quickly and efficiently.
- Magnetically adjustable pull tabs ensure your TV is securely attached and can be discreetly concealed behind the screen, maintaining a clean and tidy look regardless of the TV's size.