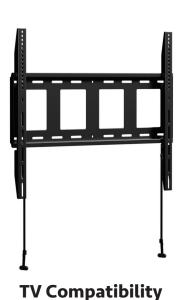

## **ERMLX2-01B**

**Fixed Mount** 

ERMLX2-01B Extra Large Fixed TV Mount Designed to fit TVs from 65" to 115" and supporting up to 225 lbs on wood studs and concrete, or 110 lbs on drywall, this mount offers unparalleled stability and versatility. Its ultra-low profile of just 1.2" ensures a sleek and unobtrusive appearance, making your TV the space's centerpiece. Installation is a breeze with the ERMLX2's intuitive three-step process, allowing you to set up your TV quickly and efficiently. The innovative quick-connect locking mechanism with magnetically

## **Features**

- Fits TVs from 65" to 115" and supports up to 225 lbs on wood studs and concrete, or 110 lbs on drywall.
- An ultra-low profile of just 1.2".
- Intuitive three-step process, allowing you to set up your
  TV quickly and efficiently.
- Magnetically adjustable pull tabs ensure your TV is securely attached and can be discreetly concealed behind the screen, maintaining a clean and tidy look regardless of the TV's size.