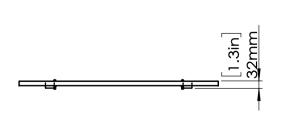

WARRANTY: 5-Year

| Product<br>Specifications | DIMENSIONS (W x H x D) | PRODUCT WEIGHT | LOAD CAPACITY | FINISH         | AVAILABLE COLORS |
|---------------------------|------------------------|----------------|---------------|----------------|------------------|
|                           | 34.3" x 24.8" 1.3"     | 9.8lbs.        | 225lbs.       | Powder Coating | Black            |
|                           | 871mm × 629mm × 33mm   | 4.4 KG         | 102KG         |                |                  |

## **Product Dimensions**

TV INTERFACE SIDE VIEW - TILTING

WALL PLATE TOP VIEW