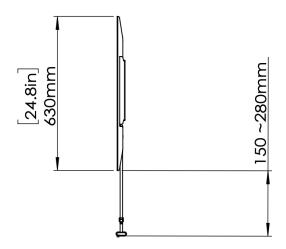

## **Product Dimensions**

TV INTERFACE SIDE VIEW - TILTING

WALL PLATE TOP VIEW