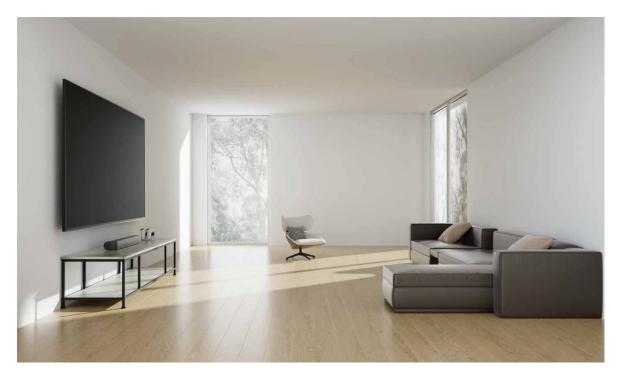

## **ERMLX2-01B**

**Fixed Mount** 

ERMLX2-01B Extra Large Fixed TV Mount Designed to fit TVs from 65" to 115" and supporting up to 225 lbs on wood studs and concrete, or 110 lbs on drywall, this mount offers unparalleled stability and versatility. Its ultra-low profile of just 1.2" ensures a sleek and unobtrusive appearance, making your TV the space's centerpiece. Installation is a breeze with the ERMLX2's intuitive three-step process, allowing you to set up your TV quickly and efficiently. The innovative quick-connect locking mechanism with magnetically