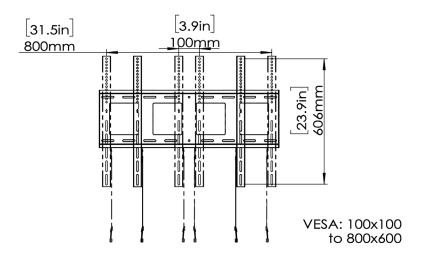

## **Product Dimensions**

TV INTERFACE SIDE VIEW - TILTING

WALL PLATE TOP VIEW