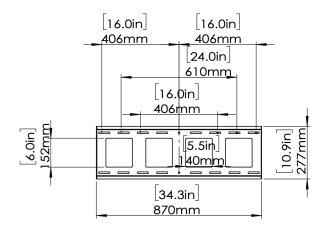

WARRANTY: 5-Year

| Product<br>Specifications | DIMENSIONS (W x H x D) | PRODUCT WEIGHT | LOAD CAPACITY | FINISH         | AVAILABLE COLORS |
|---------------------------|------------------------|----------------|---------------|----------------|------------------|
|                           | 34.3" x 24.8" 1.3"     | 9.8lbs.        | 225lbs.       | Powder Coating | Black            |
|                           | 871mm × 629mm × 33mm   | 4.4 KG         | 102KG         |                |                  |

## **Product Dimensions**

TV INTERFACE SIDE VIEW - TILTING

WALL PLATE TOP VIEW