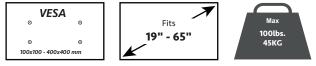

**TV Compatibility** 

1-877-419-7832 support@ergoav.com ergoav.com

| WARRANTY:                 | 5-Year                 |                |               |                |                  |
|---------------------------|------------------------|----------------|---------------|----------------|------------------|
|                           | DIMENSIONS (W x H x D) | PRODUCT WEIGHT | LOAD CAPACITY | FINISH         | AVAILABLE COLORS |
| Product<br>Specifications | 17.1" x 16.8" 1.7"     | 2.45lbs.       | 100lbs.       | Powder Coating | Black            |
|                           | 434mm × 426mm × 43mm   | 1.1 KG         | 45 kg         |                |                  |

## **Product Dimensions**

VESA:100x100 to 400x400

**TV INTERFACE** 

SIDE VIEW - TILTING

WALL PLATE

**TOP VIEW**