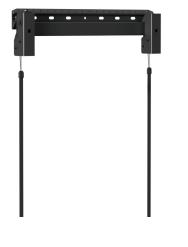

## ERMLM3-01B Fixed Mount

The ERMLM3-01B is a Medium Fixed TV Mount 19"-65" TV weighing 100 lbs of wood stud, concrete, and 80 lbs drywall. This mount has a profile of 1.7" and can be level-adjusted on one bracket. Easy three-step installation. A universal hardware bag is included in the package. The ERMLM3-01B locking mechanism is a spring lock block with magnetic adjustable cords, allowing them to be discreetly concealed in the TV, regardless of its size. ERMLM3 is UL-tested and certified.

## **Features**

- Fits 19"-65" TVs weighing 100 lbs of wood stud, concrete, and 80 lbs drywall.
- Low profile mount of 1.7".
- Level-adjusted on one bracket.
- Easy three-step installation.
- locking mechanism is a spring lock block with magnetic adjustable cords.
- UL-tested and certified.