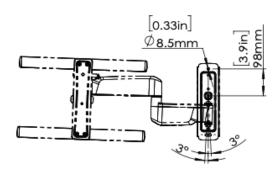

## **Product Dimensions**

VESA:100x100 to 400x400

**TV INTERFACE** 

SIDE VIEW - TILTING

WALL PLATE

**TOP VIEW**