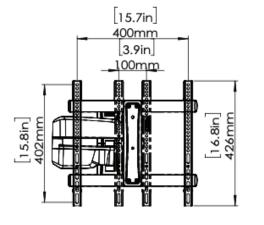

**TV Compatibility** 

1-877-419-7832 support@ergoav.com ergoav.com

| WARRANTY:                 | 5-Year                 |                |               |                |                  |
|---------------------------|------------------------|----------------|---------------|----------------|------------------|
|                           | DIMENSIONS (W x H x D) | PRODUCT WEIGHT | LOAD CAPACITY | FINISH         | AVAILABLE COLORS |
| Product<br>Specifications | 17.1" x 16.8" 1.7"     | 2.45lbs.       | 100lbs.       | Powder Coating | Black            |
|                           | 434mm × 426mm × 43mm   | 1.1 KG         | 45 kg         |                |                  |

## **Product Dimensions**

VESA:100x100 to 400x400

**TV INTERFACE** 

SIDE VIEW - TILTING

WALL PLATE

**TOP VIEW**