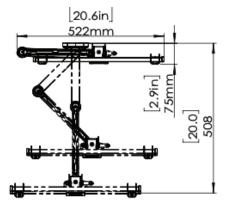

## **Product Dimensions**

VESA:100x100 to 400x400

**TV INTERFACE** 

SIDE VIEW - TILTING

WALL PLATE

**TOP VIEW**