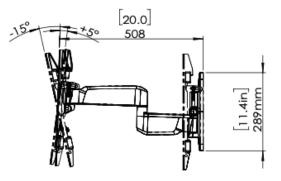

## **Product Dimensions**

VESA:100x100 to 400x400

**TV INTERFACE** 

SIDE VIEW - TILTING

WALL PLATE

**TOP VIEW**