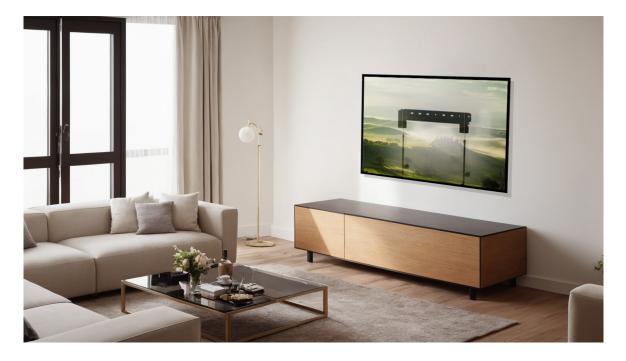

## ERMLM3-01B Fixed Mount

The ERMLM3-01B is a Medium Fixed TV Mount 19"-65" TV weighing 100 lbs of wood stud, concrete, and 80 lbs drywall. This mount has a profile of 1.7" and can be level-adjusted on one bracket. Easy three-step installation. A universal hardware bag is included in the package. The ERMLM3-01B locking mechanism is a spring lock block with magnetic adjustable cords, allowing them to be discreetly concealed in the TV, regardless of its size. ERMLM3 is UL-tested and certified.