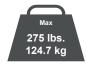

## **ERTFX1-01B** Furniture

The ERTFX1-01B is 80" wide with a sturdy yet flexible frame to accommodate TVs up to 90". FlexFold™ has the frame pre-assembled, so you don't have to. The pre-assembled frame allows for a less than 20-minute install. The black wood grain finish compliments today's TVs and components. The FlexFold™ furniture features strong MDF shelves, including a frosted tempered glass insert on the top shelf. Adjustable feet allow for the furniture to be leveled after assembly even if your floors aren't perfect.

## **Features**

- Flexible frame to accommodate TVs up to 90" with a total weight rating of 275 lbs.
- The FlexFold™ Furniture features quick and easy assembly in less than 20 minutes.
- Black wood grain finish compliments today's TVs and components.
- The FlexFold™ furniture features strong MDF shelves, including a frosted tempered glass insert on the top shelf.
- Adjustable feet allows the furniture to be leveled after assembly to help level your furniture piece.

## Compatibility

| Product<br>Specifications | DIMENSIONS (W x H x D) | PRODUCT WEIGHT | LOAD CAPACITY | MATERIAL | AVAILABLE COLORS |
|---------------------------|------------------------|----------------|---------------|----------|------------------|
|                           | 80.3" × 15.7" × 19.6"  | 67.5 lbs.      | 275 lbs.      | MDF      | Black            |
|                           | 2040mm × 400mm × 500mm | 30.6 KG        | 124.7 KG      |          |                  |