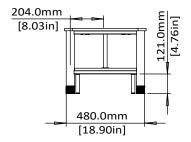

## **Product Dimensions**

**Model Number** 

ERTFX1-01B

FRONT VIEW TOP VIEW

**WARRANTY:** 

5-Year

BACK VIEW SIDE VIEW