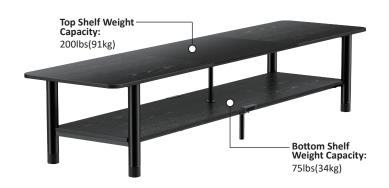

## **ERTFX1-01B** Furniture

The ERTFX1-01B is 80" wide with a sturdy yet flexible frame to accommodate TVs up to 90". FlexFold™ has the frame pre-assembled, so you don't have to. The pre-assembled frame allows for a less than 20-minute install. The black wood grain finish compliments today's TVs and components. The FlexFold™ furniture features strong MDF shelves, including a frosted tempered glass insert on the top shelf. Adjustable feet allow for the furniture to be leveled after assembly even if your floors aren't perfect.

## **Features**

- Flexible frame to accommodate TVs up to 90" with a total weight rating of 275 lbs.
- The FlexFold™ Furniture features quick and easy assembly in less than 20 minutes.
- Black wood grain finish compliments today's TVs and components.
- The FlexFold™ furniture features strong MDF shelves, including a frosted tempered glass insert on the top shelf.
- Adjustable feet allows the furniture to be leveled after assembly to help level your furniture piece.

## Compatibility

| Product<br>Specifications | DIMENSIONS (W x H x D) | PRODUCT WEIGHT | LOAD CAPACITY | MATERIAL | AVAILABLE COLORS |
|---------------------------|------------------------|----------------|---------------|----------|------------------|
|                           | 80.3" × 15.7" × 19.6"  | 67.5 lbs.      | 275 lbs.      | MDF      | Black            |
|                           | 2040mm × 400mm × 500mm | 30.6 KG        | 124.7 KG      |          |                  |