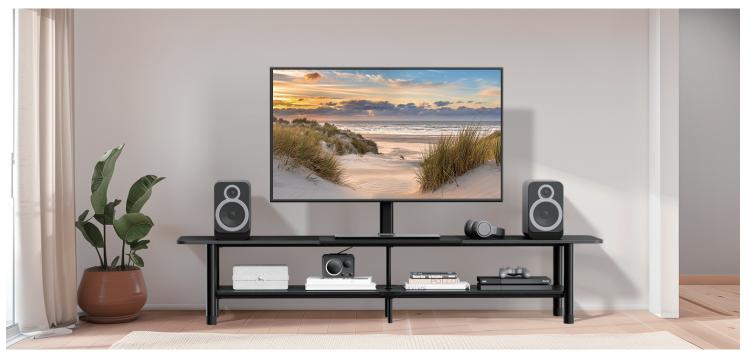

## **ERTFX1-01B** Furniture

The ERTFX1-01B is 80" wide with a sturdy yet flexible frame to accommodate TVs up to 90". FlexFold™ has the frame pre-assembled, so you don't have to. The pre-assembled frame allows for a less than 20-minute install. The black wood grain finish compliments today's TVs and components. The FlexFold™ furniture features strong MDF shelves, including a frosted tempered glass insert on the top shelf. Adjustable feet allow for the furniture to be leveled after assembly even if your floors aren't perfect.

## **Features**

- Flexible frame to accommodate TVs up to 90" with a total weight rating of 275 lbs.
- The FlexFold™ Furniture features quick and easy assembly in less than 20 minutes.
- Black wood grain finish compliments today's TVs and components.
- The FlexFold™ furniture features strong MDF shelves, including a frosted tempered glass insert on the top shelf.
- Adjustable feet allows the furniture to be leveled after assembly to help level your furniture piece.