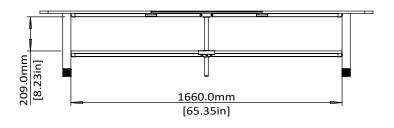

## **Product Dimensions**

**Model Number** 

ERTFX1-01B

FRONT VIEW TOP VIEW

**WARRANTY:** 

5-Year

BACK VIEW SIDE VIEW