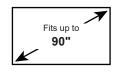

## **ERTFX1-01B** Furniture

The ERTFX1-01B is 80" wide with a sturdy yet flexible frame to accommodate TVs up to 90". FlexFold™ has the frame pre-assembled, so you don't have to. The pre-assembled frame allows for a less than 20-minute install. The black wood grain finish compliments today's TVs and components. The FlexFold™ furniture features strong MDF shelves, including a frosted tempered glass insert on the top shelf. Adjustable feet allow for the furniture to be leveled after assembly even if your floors aren't perfect.

## **Features**

- Flexible frame to accommodate TVs up to 90" with a total weight rating of 275 lbs.
- The FlexFold™ Furniture features quick and easy assembly in less than 20 minutes.
- Black wood grain finish compliments today's TVs and components.
- The FlexFold™ furniture features strong MDF shelves, including a frosted tempered glass insert on the top shelf.
- Adjustable feet allows the furniture to be leveled after assembly to help level your furniture piece.