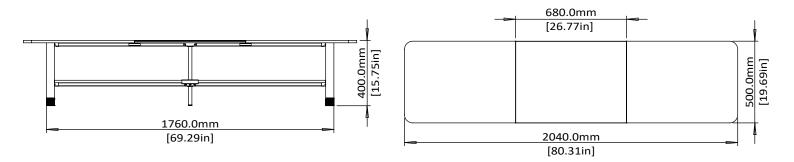

## **Product Dimensions**

**Model Number** 

ERTFX1-01B

FRONT VIEW TOP VIEW

**WARRANTY:** 

5-Year

BACK VIEW SIDE VIEW

## Compatibility

| Product<br>Specifications | DIMENSIONS (W x H x D) | PRODUCT WEIGHT | LOAD CAPACITY | MATERIAL | AVAILABLE COLORS |
|---------------------------|------------------------|----------------|---------------|----------|------------------|
|                           | 80.3" × 15.7" × 19.6"  | 67.5 lbs.      | 275 lbs.      | MDF      | Black            |
|                           | 2040mm × 400mm × 500mm | 30.6 KG        | 124.7 KG      |          |                  |