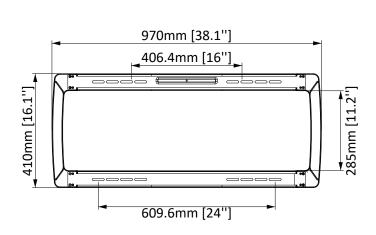

## **Product Dimensions**

**TV INTERFACE** 

**SIDE VIEW - TILTING** 

WALL PLATE SIDE VIEW