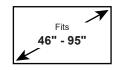

## ERMMX2-01B TV Mounts

The ERMMX2-01B full motion mount fits most 42" to 90" TVs up to 175 lbs. Enhanced movement provides up to 15 degree tilt and 60 degree swivel for the best viewing angle. IsoTILT™ technology ensures TV tilt angle will not drift. The industry-leading construction allows effortless TV positioning regardless of size and weight. Integrated cable management helps to conceal unsightly power and HDMI cables.

## **Features**

- IsoTILT™ technology ensures TV tilt angle will not drift.
- Industry-leading design allows effortless TV positioning regardless of size and weight.
- Advanced industrial design and streamlined look complements today's sleek TVs.
- Enhanced movement provides up to 15° tilt and 60° swivel for the best viewing angle.
- Integrated cable management helps to conceal unsightly power and HDMI cables.
- Fits 46" to 95" TVs up to 175 lbs in weight.