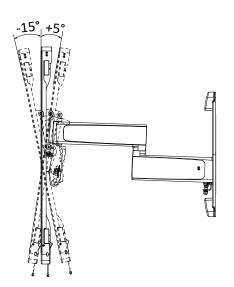

## ERMMX2-01B TV Mounts

The ERMMX2-01B full motion mount fits most 42" to 90" TVs up to 175 lbs. Enhanced movement provides up to 15 degree tilt and 60 degree swivel for the best viewing angle. IsoTILT™ technology ensures TV tilt angle will not drift. The industry-leading construction allows effortless TV positioning regardless of size and weight. Integrated cable management helps to conceal unsightly power and HDMI cables.

## **Features**

- IsoTILT™ technology ensures TV tilt angle will not drift.
- Industry-leading design allows effortless TV positioning regardless of size and weight.
- Advanced industrial design and streamlined look complements today's sleek TVs.
- Enhanced movement provides up to 15° tilt and 60° swivel for the best viewing angle.
- Integrated cable management helps to conceal unsightly power and HDMI cables.
- Fits 46" to 95" TVs up to 175 lbs in weight.

## **Product Dimensions**

**TV INTERFACE** 

**SIDE VIEW - TILTING** 

WALL PLATE SIDE VIEW