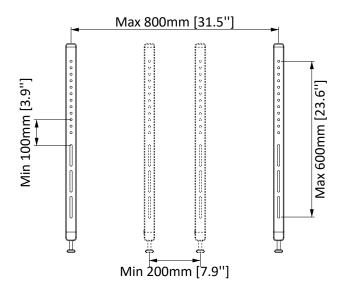

## **Product Dimensions**

**TV INTERFACE** 

**SIDE VIEW - TILTING** 

WALL PLATE SIDE VIEW