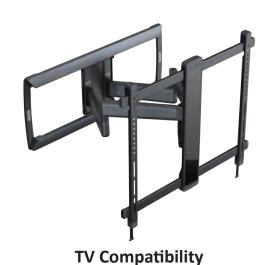

## ERMMX2-01B TV Mounts

The ERMMX2-01B full motion mount fits most 42" to 90" TVs up to 175 lbs. Enhanced movement provides up to 15 degree tilt and 60 degree swivel for the best viewing angle. IsoTILT™ technology ensures TV tilt angle will not drift. The industry-leading construction allows effortless TV positioning regardless of size and weight. Integrated cable management helps to conceal unsightly power and HDMI cables.

## **Features**

- IsoTILT™ technology ensures TV tilt angle will not drift.
- Industry-leading design allows effortless TV positioning regardless of size and weight.
- Advanced industrial design and streamlined look complements today's sleek TVs.
- Enhanced movement provides up to 15° tilt and 60° swivel for the best viewing angle.
- Integrated cable management helps to conceal unsightly power and HDMI cables.
- Fits 46" to 95" TVs up to 175 lbs in weight.