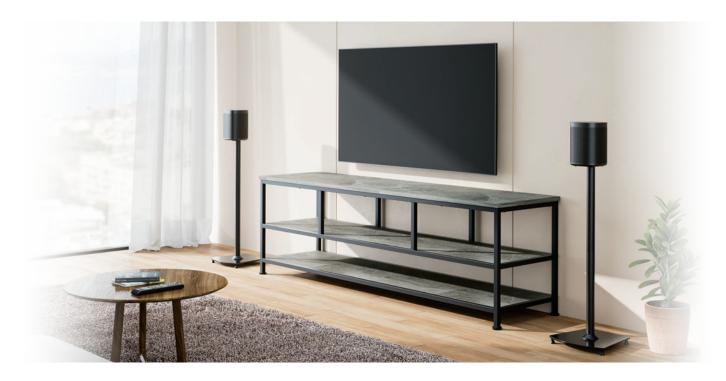

## **ERTFL5-01BC**Furniture

The ERTFL5-01BC is 63" wide with a heavy gauge steel frame to accommodate TVs 50"-70". The simulated concrete finish compliments today's decor styles. The open architecture design keeps your equipment cool while also providing easy access. Adjustable feet allow for the furniture to be leveled after assembly even if your floors aren't perfect. Cable management clips make it easy to neatly organize cables for a clean look.

## **Features**

- Heavy gauge steel frame provides a strong foundation to hold TVs up to 50" with 150 lbs weight capacity for a variety of components.
- Concrete finish compliments today's décor styles.
- Open architecture designed to keep your equipment cool while also providing easy access.
- Adjustable feet allow the furniture to be leveled after assembly.
- Cable management clips make it easy to neatly organize cables for a clean look.