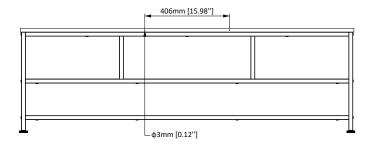

## **Product Dimensions**

**Model Number** 

ERTFL5-01BC

FRONT VIEW TOP VIEW

WARRANTY:

5-Year

BACK VIEW SIDE VIEW