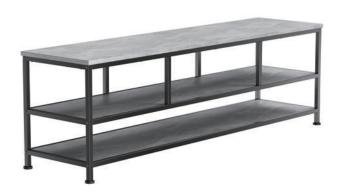

## **ERTFL5-01BC**Furniture

The ERTFL5-01BC is 63" wide with a heavy gauge steel frame to accommodate TVs 50"-70". The simulated concrete finish compliments today's decor styles. The open architecture design keeps your equipment cool while also providing easy access. Adjustable feet allow for the furniture to be leveled after assembly even if your floors aren't perfect. Cable management clips make it easy to neatly organize cables for a clean look.

## **Features**

- Heavy gauge steel frame provides a strong foundation to hold TVs up to 50" with 150 lbs weight capacity for a variety of components.
- Concrete finish compliments today's décor styles.
- Open architecture designed to keep your equipment cool while also providing easy access.
- Adjustable feet allow the furniture to be leveled after assembly.
- Cable management clips make it easy to neatly organize cables for a clean look.