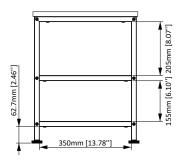

## **Product Dimensions**

**Model Number** 

ERTFL5-01BC

FRONT VIEW TOP VIEW

WARRANTY:

5-Year

BACK VIEW SIDE VIEW