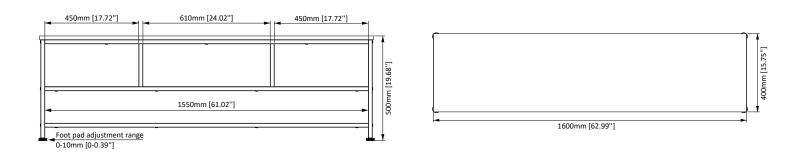

## **Product Dimensions**

**Model Number** 

ERTFL5-01BC

FRONT VIEW TOP VIEW

WARRANTY:

5-Year

BACK VIEW SIDE VIEW

## Compatibility

| Doorlood                  | DIMENSIONS (W x H x D)   | PRODUCT WEIGHT | LOAD CAPACITY | MATERIAL                | AVAILABLE COLORS |
|---------------------------|--------------------------|----------------|---------------|-------------------------|------------------|
| Product<br>Specifications | 62.99" × 19.68" × 15.75" | 63.9 lbs.      | 150 lbs.      | Low Density Fiber Board | Concrete         |
|                           | 1600mm × 500mm × 400mm   | 28.99 KG       | 68 KG         |                         |                  |