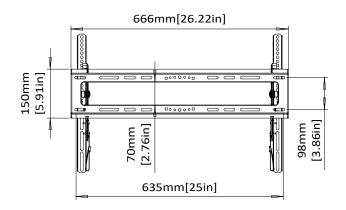

**TV Compatibility** 

| Product<br>Specifications | DIMENSIONS (W x H x D)  | PRODUCT WEIGHT | LOAD CAPACITY | FINISH         | AVAILABLE COLORS |
|---------------------------|-------------------------|----------------|---------------|----------------|------------------|
|                           | 26.22" × 16.73" × 2.61" | 4.7 lbs.       | 115 lbs.      | Powder Coating | Black            |
|                           | 666mm × 425mm × 66.5mm  | 2.14 KG        | 52.16 KG      |                |                  |

## **Product Dimensions**

Model Number ERMTL1-01B

**TV INTERFACE** 

WARRANTY: 5-Year

**SIDE VIEW - TILTING** 

**SIDE VIEW**