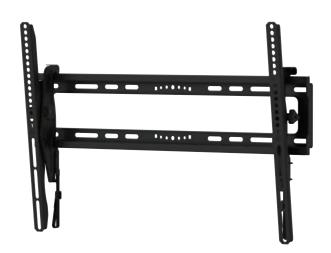

## **ERMTL1-01B** Tilt TV Mount

The ERMTL1-01B tilting mount fits most TVs 43" to 75" and up to 115 lbs. Tilting functionality helps with reducing reflections and enhances the viewing experience. Unique latching mechanism allows TV to be attached securely and removed from wall plate quickly and easily. Horizontal shift allows TV to be moved horizontally on wall plate to allow optimal placement on wall. This product has been safety tested and UL Certified.

## **Features**

- Universal Compatibility Fits most 43"-75" TVs with VESA pattern from 200 x 100 mm to 600 x 400mm weighing up to 115 lbs.
- Tilting functionality helps with reducing reflections and enhances the viewing experience.
- Unique latching mechanism allows TV to be attached securely and removed from wall plate quickly and easily.
- Horizontal shift allows TV to be moved horizontally on wall plate to allow optimal placement on wall.
- Easy three step installation. Step-by-step instruction, wall plate template, and universal hardware bag are included in the package.