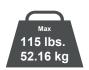

## **ERMTL1-01B** Tilt TV Mount

The ERMTL1-01B tilting mount fits most TVs 43" to 75" and up to 115 lbs. Tilting functionality helps with reducing reflections and enhances the viewing experience. Unique latching mechanism allows TV to be attached securely and removed from wall plate quickly and easily. Horizontal shift allows TV to be moved horizontally on wall plate to allow optimal placement on wall. This product has been safety tested and UL Certified.

## **Features**

- Universal Compatibility Fits most 43"-75" TVs with VESA pattern from 200 x 100 mm to 600 x 400mm weighing up to 115 lbs.
- Tilting functionality helps with reducing reflections and enhances the viewing experience.
- Unique latching mechanism allows TV to be attached securely and removed from wall plate quickly and easily.
- Horizontal shift allows TV to be moved horizontally on wall plate to allow optimal placement on wall.
- Easy three step installation. Step-by-step instruction, wall plate template, and universal hardware bag are included in the package.

**TV Compatibility** 

| Product<br>Specifications | DIMENSIONS (W x H x D)  | PRODUCT WEIGHT | LOAD CAPACITY | FINISH         | AVAILABLE COLORS |
|---------------------------|-------------------------|----------------|---------------|----------------|------------------|
|                           | 26.22" × 16.73" × 2.61" | 4.7 lbs.       | 115 lbs.      | Powder Coating | Black            |
|                           | 666mm × 425mm × 66.5mm  | 2.14 KG        | 52.16 KG      |                |                  |