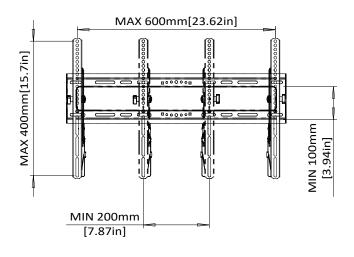

## **Features**

- Universal Compatibility Fits most 43"-75" TVs with VESA pattern from 200 x 100 mm to 600 x 400mm weighing up to 115 lbs.
- Tilting functionality helps with reducing reflections and enhances the viewing experience.
- Unique latching mechanism allows TV to be attached securely and removed from wall plate quickly and easily.
- Horizontal shift allows TV to be moved horizontally on wall plate to allow optimal placement on wall.
- Easy three step installation. Step-by-step instruction, wall plate template, and universal hardware bag are included in the package.

## **Product Dimensions**

Model Number ERMTL1-01B

**TV INTERFACE** 

WARRANTY: 5-Year

**SIDE VIEW - TILTING** 

**SIDE VIEW**