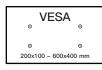

## **Features**

- Universal Compatibility Fits most 43"-75" TVs with VESA pattern from 200 x 100 mm to 600 x 400mm weighing up to 115 lbs.
- Tilting functionality helps with reducing reflections and enhances the viewing experience.
- Unique latching mechanism allows TV to be attached securely and removed from wall plate quickly and easily.
- Horizontal shift allows TV to be moved horizontally on wall plate to allow optimal placement on wall.
- Easy three step installation. Step-by-step instruction, wall plate template, and universal hardware bag are included in the package.

**TV Compatibility** 

| Product<br>Specifications | DIMENSIONS (W x H x D)  | PRODUCT WEIGHT | LOAD CAPACITY | FINISH         | AVAILABLE COLORS |
|---------------------------|-------------------------|----------------|---------------|----------------|------------------|
|                           | 26.22" × 16.73" × 2.61" | 4.7 lbs.       | 115 lbs.      | Powder Coating | Black            |
|                           | 666mm × 425mm × 66.5mm  | 2.14 KG        | 52.16 KG      |                |                  |