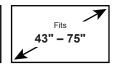

## **ERMTL1-01B** Tilt TV Mount

The ERMTL1-01B tilting mount fits most TVs 43" to 75" and up to 115 lbs. Tilting functionality helps with reducing reflections and enhances the viewing experience. Unique latching mechanism allows TV to be attached securely and removed from wall plate quickly and easily. Horizontal shift allows TV to be moved horizontally on wall plate to allow optimal placement on wall. This product has been safety tested and UL Certified.

## **Features**

- Universal Compatibility Fits most 43"-75" TVs with VESA pattern from 200 x 100 mm to 600 x 400mm weighing up to 115 lbs.
- Tilting functionality helps with reducing reflections and enhances the viewing experience.
- Unique latching mechanism allows TV to be attached securely and removed from wall plate quickly and easily.
- Horizontal shift allows TV to be moved horizontally on wall plate to allow optimal placement on wall.
- Easy three step installation. Step-by-step instruction, wall plate template, and universal hardware bag are included in the package.