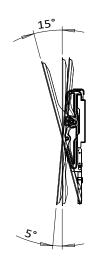

## **ERMTL1-01B** Tilt TV Mount

The ERMTL1-01B tilting mount fits most TVs 43" to 75" and up to 115 lbs. Tilting functionality helps with reducing reflections and enhances the viewing experience. Unique latching mechanism allows TV to be attached securely and removed from wall plate quickly and easily. Horizontal shift allows TV to be moved horizontally on wall plate to allow optimal placement on wall. This product has been safety tested and UL Certified.

## **Features**

- Universal Compatibility Fits most 43"-75" TVs with VESA pattern from 200 x 100 mm to 600 x 400mm weighing up to 115 lbs.
- Tilting functionality helps with reducing reflections and enhances the viewing experience.
- Unique latching mechanism allows TV to be attached securely and removed from wall plate quickly and easily.
- Horizontal shift allows TV to be moved horizontally on wall plate to allow optimal placement on wall.
- Easy three step installation. Step-by-step instruction, wall plate template, and universal hardware bag are included in the package.

## **Product Dimensions**

Model Number ERMTL1-01B

**TV INTERFACE** 

WARRANTY: 5-Year

**SIDE VIEW - TILTING** 

**SIDE VIEW**