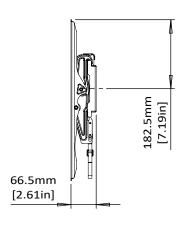

**TV Compatibility** 

| Product<br>Specifications | DIMENSIONS (W x H x D)  | PRODUCT WEIGHT | LOAD CAPACITY | FINISH         | AVAILABLE COLORS |
|---------------------------|-------------------------|----------------|---------------|----------------|------------------|
|                           | 26.22" × 16.73" × 2.61" | 4.7 lbs.       | 115 lbs.      | Powder Coating | Black            |
|                           | 666mm × 425mm × 66.5mm  | 2.14 KG        | 52.16 KG      |                |                  |

## **Product Dimensions**

Model Number ERMTL1-01B

**TV INTERFACE** 

WARRANTY: 5-Year

**SIDE VIEW - TILTING** 

**SIDE VIEW**